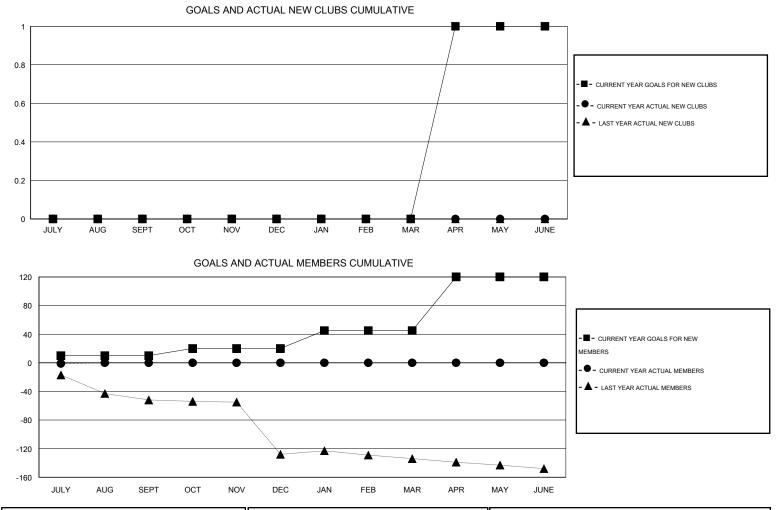

## LOCATION NORTH DAKOTA

GMT CA 1

|               |                  | Clubs               |                            |                             |               |                       | Members                          |                              |                             |
|---------------|------------------|---------------------|----------------------------|-----------------------------|---------------|-----------------------|----------------------------------|------------------------------|-----------------------------|
|               | RESU             | LTS FOR 2014-2015   |                            |                             |               | RESULTS FOR 2014-2015 |                                  |                              |                             |
| QUARTER       | NEW CLUB<br>GOAL | ACTUAL NEW<br>CLUBS | ACTUAL<br>DROPPED<br>CLUBS | ACTUAL NET<br>GAIN/<br>LOSS | QUARTER       | NEW MEMBER<br>GOAL    | ACTUAL TOTAL<br>MEMBERS<br>ADDED | ACTUAL<br>DROPPED<br>MEMBERS | ACTUAL NET<br>GAIN/<br>LOSS |
| JULY/AUG/SEPT | 0                | 0                   | 0                          | 0                           | JULY/AUG/SEPT | 10                    | 9                                | 10                           | -1                          |
| OCT/NOV/DEC   | 0                | 0                   | 0                          | 0                           | OCT/NOV/DEC   | 10                    | 0                                | 0                            | 0                           |
| JAN/FEB/MAR   | 0                | 0                   | 0                          | 0                           | JAN/FEB/MAR   | 25                    | 0                                | 0                            | 0                           |
| APR/MAY/JUNE  | 1                | 0                   | 0                          | 0                           | APR/MAY/JUNE  | 75                    | 0                                | 0                            | 0                           |